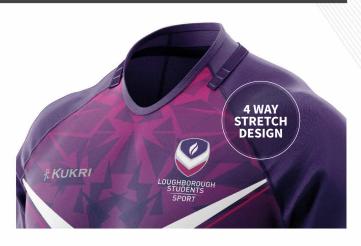

Fabrics have been independently tested and specifically selected for the benefits they bring and in the game of rugby, strength and stretch are key. Thorough field testing, fitting and feedback sessions have resulted in an improved fit and durability with 4 way stretch and players will benefit from new innovations such as a reduced fabric weight meaning minimal moisture absorption. This breath-ability and wicking helps with temperature regulation which aids fatigue plus player comfort is crucial.

Our new, improved fit means the body of the shirt is more contoured and the collars are closer to the neck plus all fabrics and seams have been independently tested for strength and durability. Choose from a range of fits including compression, athletic, regular and classic and a range of collars to design the shirt that's perfect for your club.