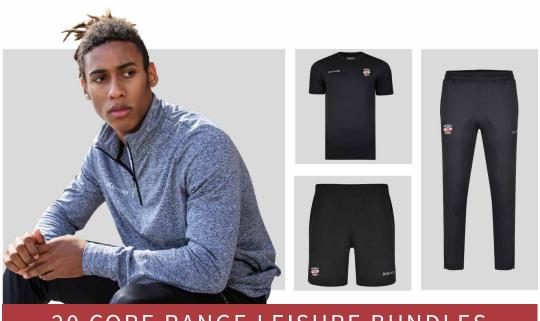

### WHEN YOU SPEND £20,000 PER YEAR

YOU'LL RECEIVE THE FOLLOWING:

20 SENIOR PLAYING BUNDLES

COMPETITION SHIRT / CORE RUGBY SHORTS / PLAYING SOCKS (Navy, White or Black)

20 CORE RANGE LEISURE BUNDLES

1/4 ZIP TRACK TOP OR FULL ZIP HOODY / TECHNICAL T-SHIRT TRAINING SHORTS / KNITTED TAPERED TRACKSUIT BOTTOMS