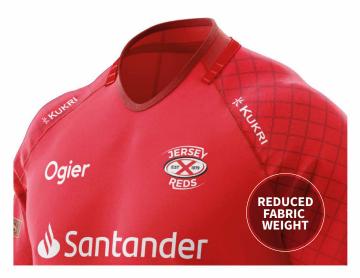

Fabrics have been independently tested and specifically selected for the benefits they bring and in the game of rugby, strength and stretch are key. Thorough field testing, fitting and feedback sessions have resulted in an improved fit and durability with 4 way stretch and players will benefit from new innovations such as a reduced fabric weight meaning minimal moisture absorption. This breath-ability and wicking helps with temperature regulation which aids fatigue plus player comfort is crucial.

Our rugby shirts are worn by some of the best players in the game and across many leagues from top flight to lower league and in universities and schools across the globe.

From Leicester Tigers in the Premiership to Jersey Reds in the RFU Championships, Fylde RFC in the National League 2 and Ilkley Rugby Club in the North Premier League our rugby shirts can be seen in action on a daily basis in grassroots rugby through to the elite levels of this magnificent game.