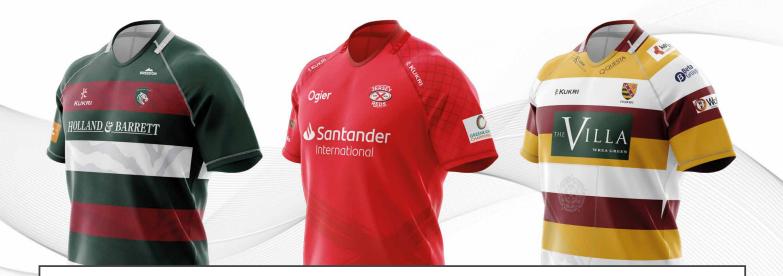

### OUR MOST TECHNICALLY ADVANCED RUGBY KIT EVER

Our most technologically advanced rugby shirts ever have arrived. We have worked extensively with our elite partners including Leicester Tigers, Ulster Rugby and Loughborough University, over the last 12 months to design and manufacture a range of rugby shirts which are not only our most technically advanced yet but are designed to service the needs of grassroots players through to elite top flight players.

Fabrics have been independently tested and specifically selected for the benefits they bring and in the game of rugby, strength and stretch are key. Thorough field testing, fitting and feedback sessions have resulted in an improved fit and durability with 4 way stretch and players will benefit from new innovations such as a reduced fabric weight meaning minimal moisture absorption. This breath-ability and wicking helps with temperature regulation which aids fatigue plus player comfort is crucial.

Our new, improved fit means the body of the shirt is more contoured and the collars are closer to the neck plus all fabrics and seams have been independently tested for strength and durability. Choose from a range of fits including compression, athletic, regular and classic and a range of collars to design the shirt that's perfect for your club.